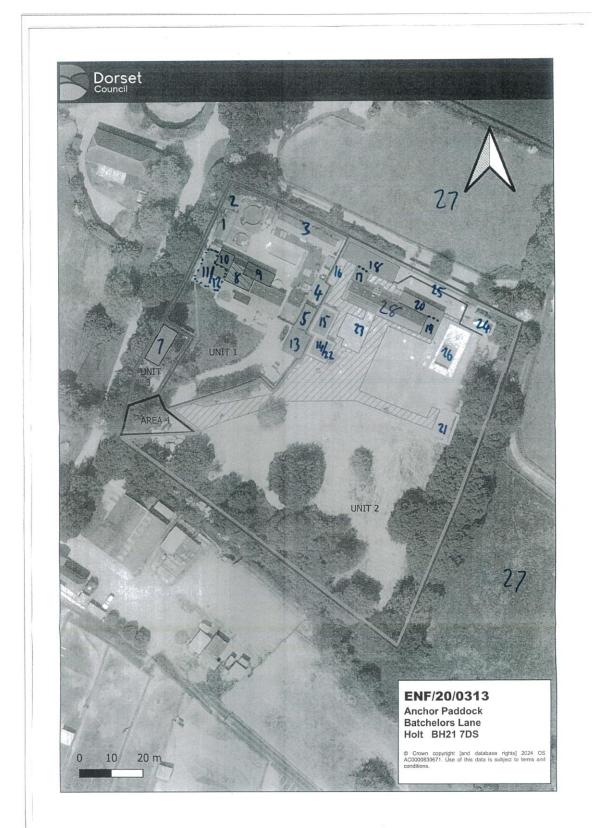

| All measurements are approximate |                                                      | Appellant's Calculations                    |                                         | Council's Calculations (approx.)                    |  |
|----------------------------------|------------------------------------------------------|---------------------------------------------|-----------------------------------------|-----------------------------------------------------|--|
| Number<br>on plan                | Building/<br>Structure                               | Volume before (m³)                          | Volume after (m³)                       | Volume as of 12/12/2024 (m³)                        |  |
| 7                                | Treehouse                                            | 98.4 ex<br>footings, 124.5<br>incl footings | 118.9 ex<br>footings                    | 145m³<br>incl footings                              |  |
| 8                                | Dormer                                               | 0                                           | 41.29                                   | Not measured by officers on site                    |  |
|                                  | Dormer PD compliant                                  |                                             | 47.5                                    | N/A as no PD fallback position                      |  |
| 9                                | Anchor Paddock Single Storey Extension East          | 93.8                                        | 96.1                                    | Not measured by officers on site                    |  |
|                                  | East PD<br>compliant                                 |                                             | 57.07                                   | N/A as no PD fallback position                      |  |
| 10                               | Anchor<br>Paddock Single<br>Storey<br>Extension West | 0                                           | 58.45                                   | Not measured by officers on site                    |  |
|                                  | West PD<br>compliant                                 |                                             | 57.07                                   | Not calculated                                      |  |
| 11                               | Anchor<br>Paddock<br>Original<br>Dwelling            | 230                                         | 230                                     | Not measured by officers on site                    |  |
| 12                               | Anchor<br>Paddock Class<br>AA                        | 0                                           | 203                                     | N/A as no PD fallback position                      |  |
| 1                                | Anchor<br>Paddock<br>Outbuilding 1                   | 62.39                                       | TBC                                     | 91m³                                                |  |
| 2                                | Anchor<br>Paddock<br>Outbuilding 2                   | 46.8                                        | TBC                                     | 47m³                                                |  |
| 3                                | Anchor<br>Paddock<br>Outbuilding 3                   | 205                                         | TBC                                     | 239m³                                               |  |
| 4                                | Anchor<br>Paddock<br>Outbuilding 4                   | Not offered for volumetric equalisation     | Not offered for volumetric equalisation | 68.5m <sup>3</sup>                                  |  |
| 5                                | Anchor<br>Paddock<br>Outbuilding 5                   | 89.68                                       | TBC                                     | 77.5m³<br>(Note: The ground drops at the lower end) |  |
| 13                               | Anchor<br>Paddock<br>Garage                          | Not offered for volumetric equalisation     | Not offered for volumetric equalisation | 170m <sup>3</sup>                                   |  |
| 14                               | White Barn<br>Garage                                 | 0                                           | 113.47                                  | 108m³                                               |  |
| 15                               | White Barn<br>Home Office                            | 0                                           | 98.97                                   | 109.5m³                                             |  |

|              | _                                                                      |           |                         |                                                                                                                                                                                                                                                                                                                   |
|--------------|------------------------------------------------------------------------|-----------|-------------------------|-------------------------------------------------------------------------------------------------------------------------------------------------------------------------------------------------------------------------------------------------------------------------------------------------------------------|
| 16           | White Barn Outbuilding                                                 | 0         | 37.8                    | 33.5m³ (not completed)                                                                                                                                                                                                                                                                                            |
| 17           | White Barn<br>Glazed Link                                              | 0         | 56.9                    | Approximately 52.5m³ (Note: It was not possible to take                                                                                                                                                                                                                                                           |
|              |                                                                        |           | (19.61 m <sup>2</sup> ) | internal measurements, so the width has been estimated from other measurements carried out).                                                                                                                                                                                                                      |
| 18           | White Barn<br>Teen Annexe                                              | 242.9     | 225.2                   | 240m³ Note: This figure excludes the change in levels and steppedup areas between White Barn and the Teen Annexe and the higher ground level of Teen Annexe (which all adds to the Teen Annexe being materially larger than the outbuildings it replaced).  Therefore, volume is likely to be greater than 240m³. |
| 28           | White Barn<br>Barn<br>conversion                                       |           |                         | 747m³                                                                                                                                                                                                                                                                                                             |
| 19           | White Barn<br>Single End                                               | unchanged | unchanged               | 41m³                                                                                                                                                                                                                                                                                                              |
| 20           | White Barn<br>Side Extension                                           | 0         | 156.6<br>(57.6 m2)      | 185m³                                                                                                                                                                                                                                                                                                             |
| 21           | Chicken Coup                                                           | 0         | 73.26                   | 83.5m <sup>3</sup>                                                                                                                                                                                                                                                                                                |
| Wood<br>Shed | Wood Shed<br>(near chicken<br>coop)                                    |           |                         | 27m³                                                                                                                                                                                                                                                                                                              |
| 22           | White Barn Agricultural Storage Building One (replaced by garage)      | 97.7      | 0                       | No longer exists.                                                                                                                                                                                                                                                                                                 |
| 23           | White Barn Agricultural Storage Building Two (replaced by Home office) | 54.74     | 0                       | No longer exists.                                                                                                                                                                                                                                                                                                 |
| 24           | Greenhouse                                                             | 99.8      | 108.8                   | Not measured accurately on site, as officers did not measure to the pitched roof (but volume is more than 97m³).                                                                                                                                                                                                  |
| 25           | Retaining Wall                                                         |           |                         | Note: Height of one of the posts to the retaining wall (east of Teen Annexe) is approx. 1.6m high                                                                                                                                                                                                                 |
| 26           | Swimming Pool<br>(for White Barn)                                      |           |                         | Approximately 81m <sup>3</sup>                                                                                                                                                                                                                                                                                    |